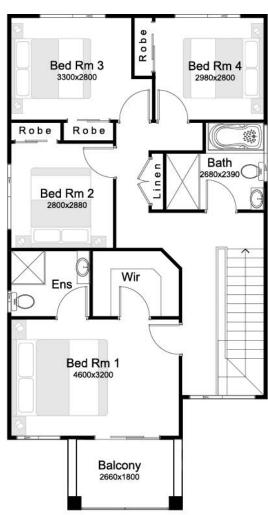

## Montero 20

House Size 8.9m x 14.6m

Ground Floor 67.95 m2

First Floor 80.00 m2

Garage 34.96 m2

Porch 2.75 m2

Total 191.66 m<sup>2</sup>