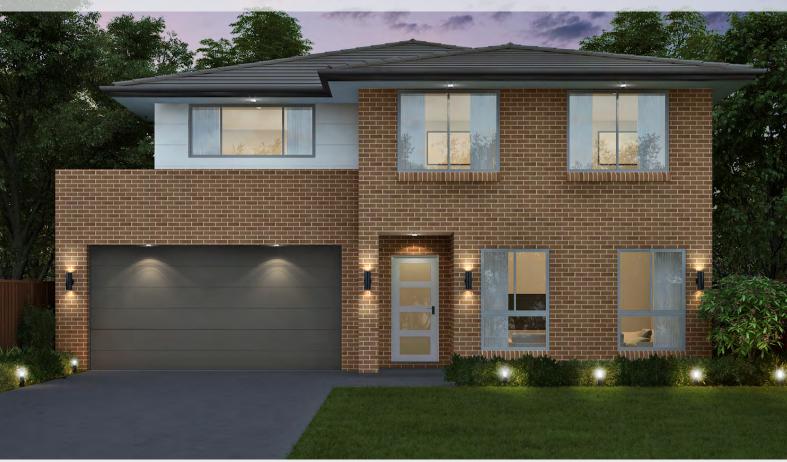

## Montero 20

House Size 8.9m x 14.6m

Ground Floor 67.95 m2

First Floor 80.00 m2

Garage 34.96 m2

Porch 2.75 m2

Total 191.66 m<sup>2</sup>

Your new home can be customised to feature these other facades