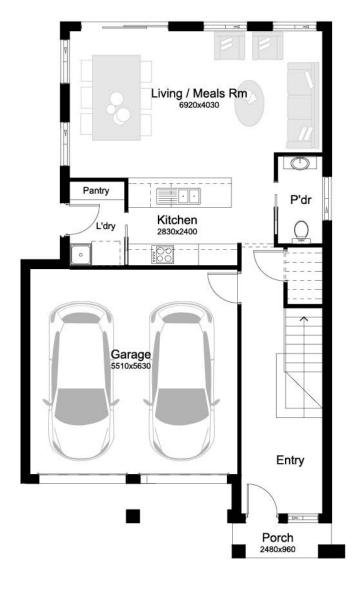

## Montero 20

House Size 8.9m x 14.6m

Ground Floor 67.95 m2

First Floor 80.00 m2

Garage 34.96 m2

Porch 2.75 m2

Total 191.66 m<sup>2</sup>